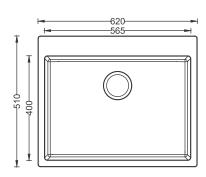

#### **Sink Dimension**

Overall Dimensions: 620x510mm / 24"x20"

Bowl Dimensions: 565x400mm / 22"x15.75"

• Sink Depth: 230mm / 9"

• Cut Out Size: 595x485mm